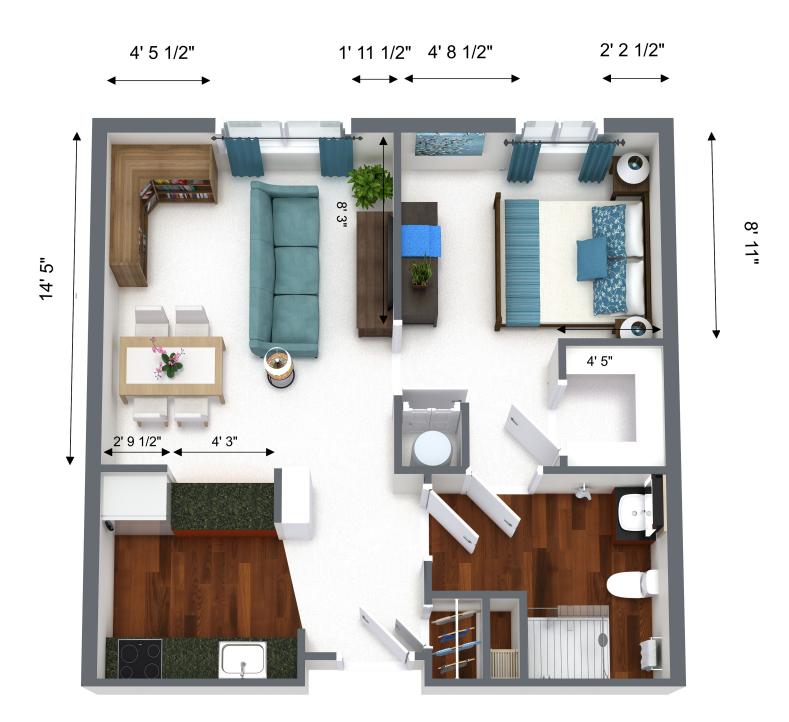

#### **One Bedroom East Wing**

560 sq. ft.

590 Isaac Prugh Way • Kettering, OH 45429 lincolnparkseniors.com • 937-298-0594

#### One Bedroom Plus

560 sq. ft.

590 Isaac Prugh Way • Kettering, OH 45429 lincolnparkseniors.com • 937-298-0594