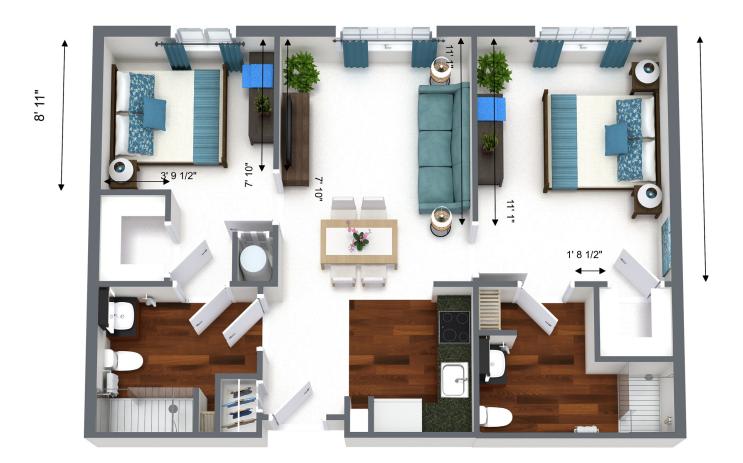

# **Two Bedroom Standard East Wing** 844 sq. ft.

590 Isaac Prugh Way • Kettering, OH 45429 lincolnparkseniors.com • 937-298-0594