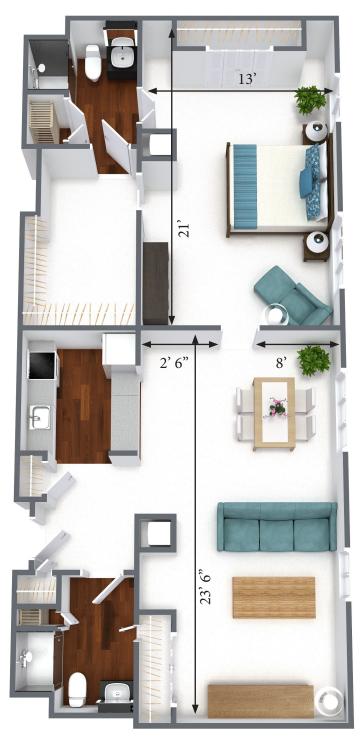

### Two Bedroom Unit East Wing

789 sq. ft.

590 Isaac Prugh Way • Kettering, OH 45429 lincolnparkseniors.com • 937-298-0594

# Two Bedroom Unit West Wing 789 sq. ft.

590 Isaac Prugh Way • Kettering, OH 45429 lincolnparkseniors.com • 937-298-0594