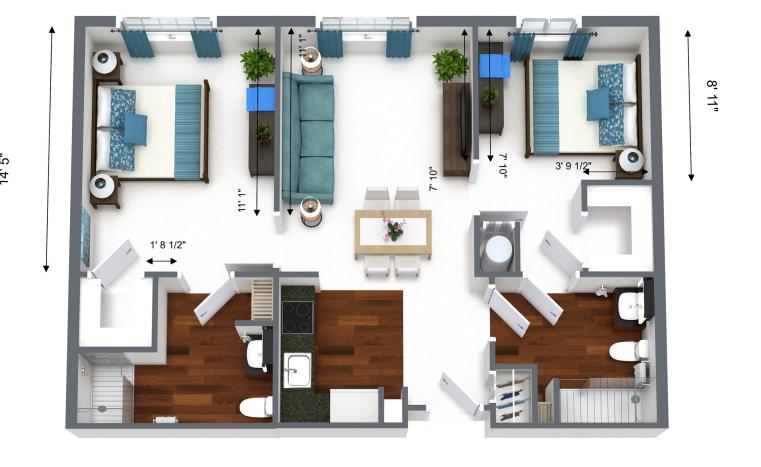

### Two Bedroom Unit East Wing

789 sq. ft.

590 Isaac Prugh Way • Kettering, OH 45429 lincolnparkseniors.com • 937-298-0594

# Two Bedroom Unit West Wing 789 sq. ft.

590 Isaac Prugh Way • Kettering, OH 45429 lincolnparkseniors.com • 937-298-0594