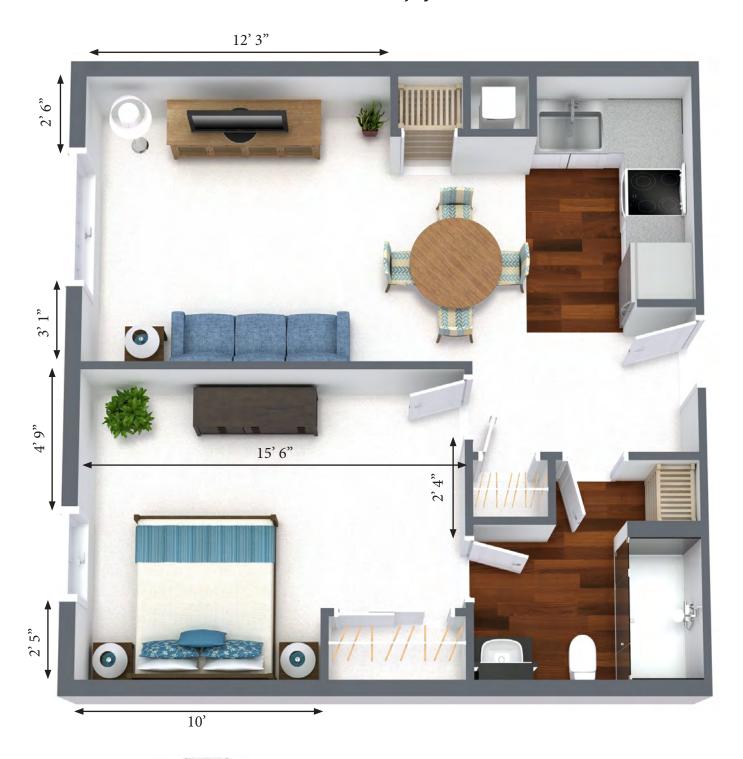

# **Two Bedroom Standard East Wing** 844 sq. ft.

590 Isaac Prugh Way • Kettering, OH 45429 lincolnparkseniors.com • 937-298-0594