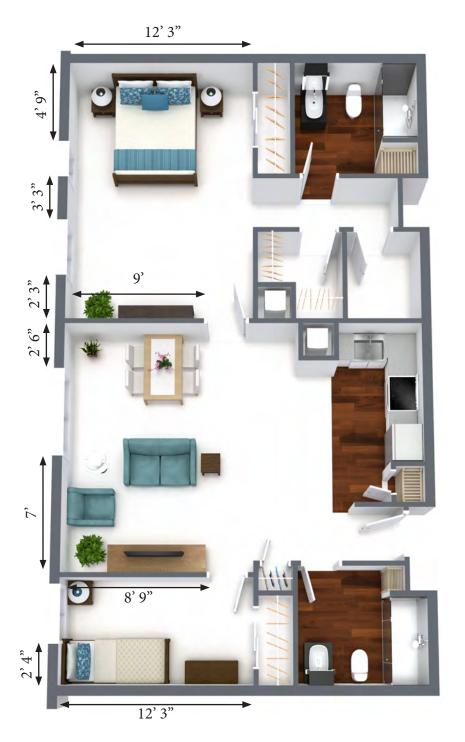

#### Two Bedroom Suite, Level 1

1,034 sq. ft.

One Lincoln Park

Premier Retirement Living

590 Isaac Prugh Way • Kettering, OH 45429 lincolnparkseniors.com • 937-298-0594