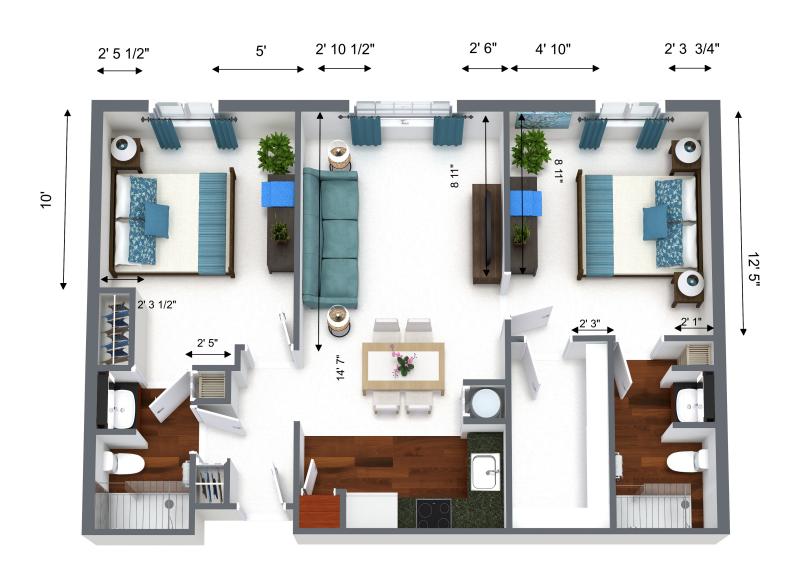

#### Two Bedroom Suite, Level 1

1,034 sq. ft.

One Lincoln Park

Premier Retirement Living

590 Isaac Prugh Way • Kettering, OH 45429 lincolnparkseniors.com • 937-298-0594